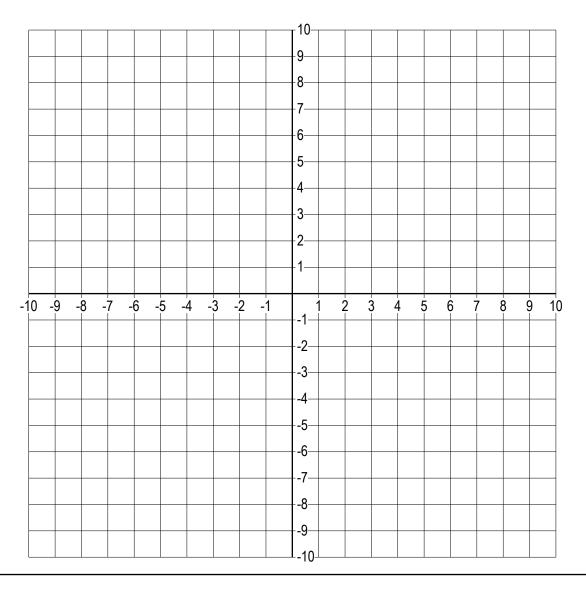

## **Coordinate Picture** ANSWER KEY

There is a picture hidden in this grid. Connect the points with lines to reveal it.

Line 1: (1,0), (-2,3) Line 2: (-6,-3), (-7,-4), (-7,-5), (-6,-6), (-5,-6), (-4,-5), (-4,-4), (-5,-3), (-6,-3) Line 3: (-3,2), (-1,4) Line **4:** (-8,-2), (-8,5), (-7,5), (-7,1), (-4,1), (-3,0), (5,0), (5,-3), (7,-3), (7,-2), (6,-2), (6,0), (10,0), (10,-5), (8,-6) Line 5: (-9,7), (2,7), (0,8), (-9,8), (-9,0), (-10,-1), (-10,-2), (-8,0), (-3,0), (-1,-2), (-1,-4), (2,-4), (3,0), (0,7) Line 6: (-2,-6), (-4,-8), (-7,-8), (-9,-6), (-9,-3), (-7,-1), (-4,-1), (-2,-3), (-2,-6), (5,-6), (6,-5), (7,-5), (8,-6), (8,-7), (7,-8), (6,-8), (5,-7), (5,-6) Line 7: (-9,7) Line 8: (-9,7) Line 9: (5,0), (5,4), (6,5), (6,0)