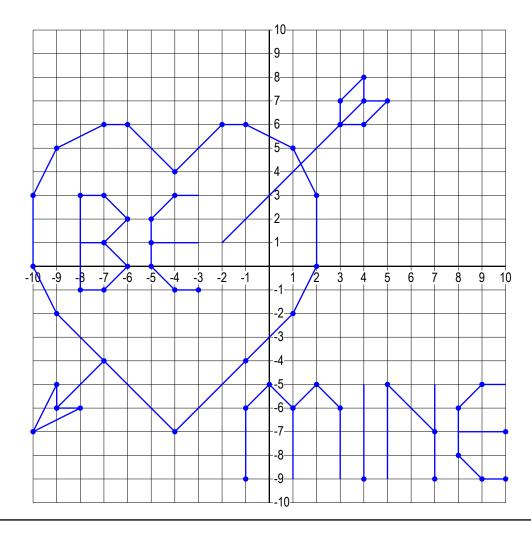

## **Coordinate Picture A N S W E R K E Y**

There is a picture hidden in this grid. Connect the points with lines to reveal it.

Line 1: (1,-6), (1,-9) Line 2: (3,6), (3,7), (4,8), (4,7), (-2,1) Line 3: (-4,4), (-6,6), (-7,6), (-9,5), (-10,3), (-10,0), (-9,-2), (-7,-4), (-4,-7), (-1,-4), (1,-2), (2,0), (2,3), (1,5), (-1,6), (-2,6), (-4,4)Line 4: (4,-9), (4,-5) Line 5: (7,-9), (7,-5) Line 6: (10,-9), (9,-9), (8,-8), (8,-6), (9,-5), (10,-5) Line 7: (7,-7), (5,-5), (5,-9) Line 8: (3,6), (4,6), (5,7), (4,7) Line 9: (-9,-6), (-9,-5), (-10,-7), (-8,-6), (-9,-6), (-7,-4) Line 10: (-8,3), (-7,3), (-6,2), (-7,1), (-8,1) Line 11: (-7,1), (-6,0), (-7,-1), (-8,-1), (-8,3) Line 12: (10,-7), (8,-7)Line 13: (-1,-9), (-1,-6), (0,-5), (1,-6), (2,-5), (3,-6), (3,-9) Line 14: (-3,-1), (-4,-1), (-5,0), (-5,2), (-4,3), (-3,3) Line 15: (-5,1), (-3,1)